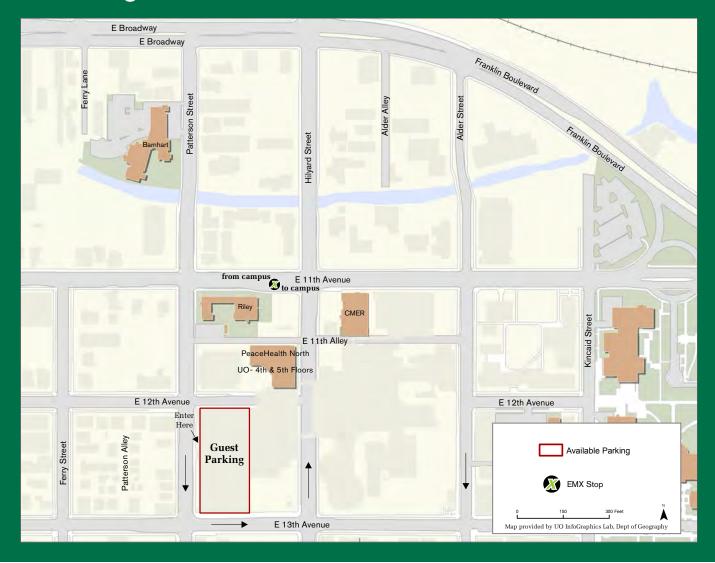

## Directions to parking lot from Franklin Boulevard

#### Traveling west on Franklin:

- 1. Turn left onto Patterson Street.
- 2. Turn left into the PeaceHealth South parking garage.

#### Traveling east on Franklin:

- 1. Turn right onto Patterson Street.
- 2. Turn left into the parking garage.

#### I-5 (From the north)

- 1. Take Exit 194B to Eugene, going west on
- 2. Take Exit 2, and turn left onto Coburg Road.
- 3. Stay in the left lane and follow the road as it turns into Franklin Boulevard.
- 4. Turn right onto Patterson Street.
- 5. Turn left into the parking garage.

#### I-5 (From the south)

- 1. Take Exit 191 to Eugene and turn right onto Glenwood Boulevard.
- 2. Turn left onto Franklin Boulevard.
- 3. Turn left onto Patterson Street.
- 4. Turn left into the parking garage.

#### I-105 and Hwy 126 (From the east)

- 1. Follow Hwy 126 west across I-5.
- 2. Take Exit 2 and turn left onto Coburg Road.
- 3. Stay in the left lane and follow the road as it turns into Franklin Boulevard.
- 4. Turn right onto Patterson Street.
- 5. Turn left into the parking garage.

#### I-105 and Hwy 126 (From the west)

- Follow Hwy 126 onto 11th Avenue into Eugene.
- 2. Turn right onto Garfield Street.
- 3. Turn left onto 13th Avenue.
- 4. Continue east two miles, and turn left onto Hilyard Street.
- 5. Turn left onto 12th Avenue and left into the parking garage.

#### Hwy 99 (From the northwest)

- Follow Hwy 99 into Eugene, onto 7th Avenue.
- Stay on the right as 7th Avenue splits, remaining on Hwy 99 as it turns into Franklin Boulevard.
- 3. Turn right onto Patterson Street.
- 4. Turn left into the parking garage.

Parking is available in the PeaceHealth South Parking Garage. The main entrance to PHNB is across East 12th Avenue from the parking garage, on the south side of the building. Research and Innovation Services is on the fifth floor.