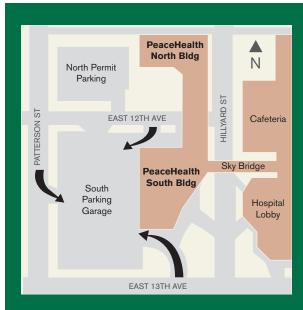

# PeaceHealth North Building from PeaceHealth South Parking Garage:

Take the elevator in the PeaceHealth South Parking Garage to the third level. Exit to your left, turn left immediately before the Volunteer Information desk. Follow the long hall across to the PHNB elevators. Take the elevator to the fifth floor to Research and Innovation Services.

Return from PHNB to the PeaceHealth South Parking Garage: take the PHNB elevator to the third level. Exit and walk down the long hall, bearing right. The Volunteer Information desk will be on your left. Turn right and walk toward the four elevators to the parking garage.

Parking is available in the PeaceHealth South Parking Garage. The main entrance to PHNB is across East 12th Avenue from the parking garage, on the south side of the building. Research and Innovation Services is on the fifth floor.